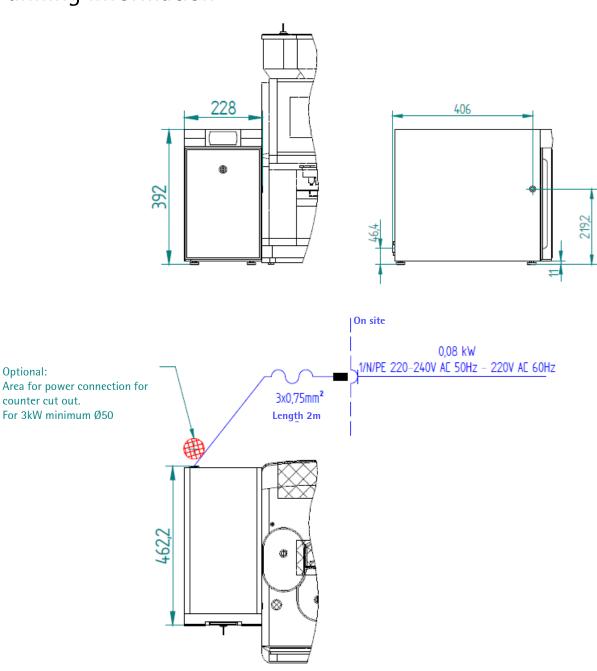

|                                    | 1                                                                                                                                                                                                                                                                                                                                                                                                                                                                                                                                                                                                                                                                                                                                                                       |                                                                                                                        |  |
|------------------------------------|-------------------------------------------------------------------------------------------------------------------------------------------------------------------------------------------------------------------------------------------------------------------------------------------------------------------------------------------------------------------------------------------------------------------------------------------------------------------------------------------------------------------------------------------------------------------------------------------------------------------------------------------------------------------------------------------------------------------------------------------------------------------------|------------------------------------------------------------------------------------------------------------------------|--|
| Dimensions<br>and empty<br>weight  | Width Height Depth Weight Capacity                                                                                                                                                                                                                                                                                                                                                                                                                                                                                                                                                                                                                                                                                                                                      | 228 mm<br>392 mm<br>463 mm<br>Approx. 14,3 kg<br>3,5 l                                                                 |  |
| For use at<br>altitude above<br>NN | < 2000 m                                                                                                                                                                                                                                                                                                                                                                                                                                                                                                                                                                                                                                                                                                                                                                |                                                                                                                        |  |
| Coolant                            |                                                                                                                                                                                                                                                                                                                                                                                                                                                                                                                                                                                                                                                                                                                                                                         | R134a (GWP=1300), Class N (CFC-free) Instructions: contains fluorinated greenhouse gases covered by the Kyoto Protocol |  |
|                                    | Amount of coolant                                                                                                                                                                                                                                                                                                                                                                                                                                                                                                                                                                                                                                                                                                                                                       | 40 g                                                                                                                   |  |
| Electrical data                    | Nominal power rate                                                                                                                                                                                                                                                                                                                                                                                                                                                                                                                                                                                                                                                                                                                                                      | 0,08 kW                                                                                                                |  |
|                                    | Power supply                                                                                                                                                                                                                                                                                                                                                                                                                                                                                                                                                                                                                                                                                                                                                            | 220-240 V 50 / 60 Hz (1 / N / PE)                                                                                      |  |
|                                    | Degree of protection                                                                                                                                                                                                                                                                                                                                                                                                                                                                                                                                                                                                                                                                                                                                                    | IP XO                                                                                                                  |  |
|                                    | Protection class                                                                                                                                                                                                                                                                                                                                                                                                                                                                                                                                                                                                                                                                                                                                                        | 1                                                                                                                      |  |
| Installation<br>Clearance          | For operating, service and safety reasons the machine should be installed with a clearance of not less than 50 mm at the back and sides from the building or non-WMF components. A minimum working space of 800 mm in front the coffee machine and overhead clearance of at least 200 mm above the product hoppers are recommended. A clear height of 1,100 mm from the top of the installation surface should be ensured. The height of the installation surface above the floor is at least 850 mm. If the coffee machine connections are to be run downwards through the counter, please make space for the lines, which can reduce the usable space below the coffee machine.  Caution: Installation of the cooler is only possible on the left side of the machine |                                                                                                                        |  |
|                                    |                                                                                                                                                                                                                                                                                                                                                                                                                                                                                                                                                                                                                                                                                                                                                                         |                                                                                                                        |  |
| Ventilation                        | If ventilation possibility is limited sufficient ventilation need to be provided e.g machine on feet extension, active ventilation, additional ventilation slots/ openings in counter area.  Ventilation slots must not be covered. Under certain circumstances a forced ventilation on site is necessary to ensure heat dissipation.                                                                                                                                                                                                                                                                                                                                                                                                                                   |                                                                                                                        |  |

# WMF auxiliary cooler with digital thermostat 3,5l planning information

| Installation<br>surface /<br>water spray | The device must be placed and leveled on a horizontal, sturdy, water-resistant, and heatproof base. The device must not be cleaned using a water jet. The device must be installed where it is protected against water spray. The device must not be located on a surface that is sprayed or cleaned with a water hose, steam jets, steam cleaner, or similar devices.                                                                                                                                                                                                                                                                                                                                                                                                                                                                                                                                                                                                                                                                                                                                                                                                                                                                                                                                                                                                                                                                                                                                                                                                                                    |                                                                          |
|------------------------------------------|-----------------------------------------------------------------------------------------------------------------------------------------------------------------------------------------------------------------------------------------------------------------------------------------------------------------------------------------------------------------------------------------------------------------------------------------------------------------------------------------------------------------------------------------------------------------------------------------------------------------------------------------------------------------------------------------------------------------------------------------------------------------------------------------------------------------------------------------------------------------------------------------------------------------------------------------------------------------------------------------------------------------------------------------------------------------------------------------------------------------------------------------------------------------------------------------------------------------------------------------------------------------------------------------------------------------------------------------------------------------------------------------------------------------------------------------------------------------------------------------------------------------------------------------------------------------------------------------------------------|--------------------------------------------------------------------------|
| Electrical connection                    | These specifications for the electrical connection and the standards quoted apply for connecting the coffee machine in EU countries. It may be necessary to also observe additional country-specific regulations. Outside the EU countries acceptance of the standards quoted is to be checked by the legal entity or natural person who wishes to use the coffee machine. The local power supply must be constructed according to the currently valid IEC 364 (DIN VDE 0100). An isolated ground socket or a country-specific single-phase socket for single-phase connection, or a 5-pole CEE / CEKON socket per EN 60309 or a country-specific multi-pole socket for a three-phase connection, must be available near the machine. The sockets are part of the customer's on-site installation. The mains cable must not come into contact with hot surfaces. If the mains cable for this device is damaged then it must be replaced by our service personnel or a similarly qualified person, in order to prevent hazards.  Important advice regarding accounting systems:  In case of operation with a card reader an additional and separately fuse-protected shockproof socket must be installed onsite if necessary depending on type of card reader. The supplier of the card reader is to be asked for the required fuse protection. In order to prevent possibly occurring disturbances of our screened data lines by potential equalization currents between the units, an additional potential equalization according to VDE should be provided for units connected to an accounting system. |                                                                          |
| Miscellaneous                            | Ambient<br>temperature                                                                                                                                                                                                                                                                                                                                                                                                                                                                                                                                                                                                                                                                                                                                                                                                                                                                                                                                                                                                                                                                                                                                                                                                                                                                                                                                                                                                                                                                                                                                                                                    | +16 °C to maximum +32 °C                                                 |
|                                          | Maximum<br>humidity                                                                                                                                                                                                                                                                                                                                                                                                                                                                                                                                                                                                                                                                                                                                                                                                                                                                                                                                                                                                                                                                                                                                                                                                                                                                                                                                                                                                                                                                                                                                                                                       | 80 % relative humidity without condensation. Do not use device outdoors. |
|                                          | Continuous<br>sound<br>pressure level<br>(Lpa)                                                                                                                                                                                                                                                                                                                                                                                                                                                                                                                                                                                                                                                                                                                                                                                                                                                                                                                                                                                                                                                                                                                                                                                                                                                                                                                                                                                                                                                                                                                                                            | < 70 dB(A)                                                               |