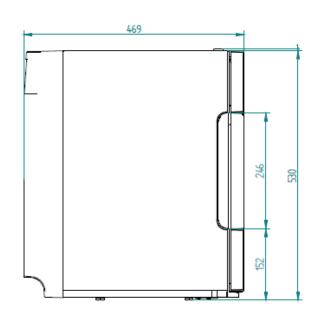

| Dimensions and empty weight  For use at altitude above NN | Width Height Depth Weight Capacity < 2000 m                                                                                                                                                                                                                                                                                                                                                                                                                                                                                                                                          | 261 mm<br>530 mm<br>469 mm<br>Approx. 16 kg<br>10.5 l                                                                  |
|-----------------------------------------------------------|--------------------------------------------------------------------------------------------------------------------------------------------------------------------------------------------------------------------------------------------------------------------------------------------------------------------------------------------------------------------------------------------------------------------------------------------------------------------------------------------------------------------------------------------------------------------------------------|------------------------------------------------------------------------------------------------------------------------|
| Coolant                                                   |                                                                                                                                                                                                                                                                                                                                                                                                                                                                                                                                                                                      | R600a (GWP=1300), Class N (CFC-free) Instructions: contains fluorinated greenhouse gases covered by the Kyoto Protocol |
|                                                           | Amount of coolant                                                                                                                                                                                                                                                                                                                                                                                                                                                                                                                                                                    | 40 g                                                                                                                   |
| Electrical data                                           | Nominal power rate                                                                                                                                                                                                                                                                                                                                                                                                                                                                                                                                                                   | 0.045 kW                                                                                                               |
|                                                           | Power supply                                                                                                                                                                                                                                                                                                                                                                                                                                                                                                                                                                         | 220–240 V 50 Hz (1 / N / PE)                                                                                           |
|                                                           | Rated current                                                                                                                                                                                                                                                                                                                                                                                                                                                                                                                                                                        | 0.63 A                                                                                                                 |
|                                                           | On-site fuses                                                                                                                                                                                                                                                                                                                                                                                                                                                                                                                                                                        | Max 16 A                                                                                                               |
|                                                           | Degree of protection                                                                                                                                                                                                                                                                                                                                                                                                                                                                                                                                                                 | IP XO                                                                                                                  |
| Installation<br>Clearance                                 | For operating, service and safety reasons the machine should be installed with a clearance from the building or non-WMF components of not less than 50 mm at the back and sides.  A minimum working space of 800 mm in front the coffee machine and overhead clearance of at least 200 mm above the product hoppers are recommended. The height of the installation surface above the floor is at least 850 mm. If the coffee machine connections are to be run downwards through the counter, please make space for the lines, which can reduce the usable space below the machine. |                                                                                                                        |
| Ventilation                                               | If ventilation possibility is limited sufficient ventilation need to be provided e.g machine on feet extension, active ventilation, additional ventilation slots/ openings in counter area.  Ventilation slots must not be covered. Under certain circumstances a forced ventilation on site is necessary to ensure heat dissipation.                                                                                                                                                                                                                                                |                                                                                                                        |