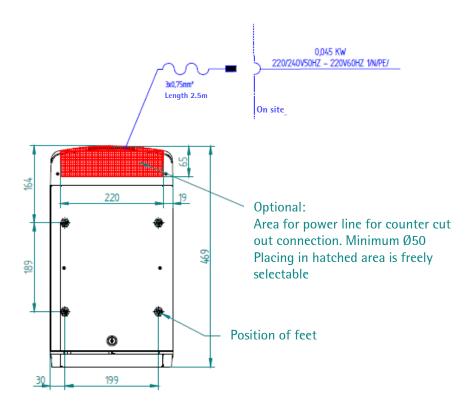

| Dimensions and empty weight  For use at altitude above NN | Width Height Depth Weight Capacity < 2000 m                                                                                                                                                                                                                                                                                                                                                                                                                                                                                                                                          | 261 mm<br>530 mm<br>469 mm<br>Approx. 16 kg<br>10.5 l                                                                  |
|-----------------------------------------------------------|--------------------------------------------------------------------------------------------------------------------------------------------------------------------------------------------------------------------------------------------------------------------------------------------------------------------------------------------------------------------------------------------------------------------------------------------------------------------------------------------------------------------------------------------------------------------------------------|------------------------------------------------------------------------------------------------------------------------|
| Coolant                                                   |                                                                                                                                                                                                                                                                                                                                                                                                                                                                                                                                                                                      | R600a (GWP=1300), Class N (CFC-free) Instructions: contains fluorinated greenhouse gases covered by the Kyoto Protocol |
|                                                           | Amount of coolant                                                                                                                                                                                                                                                                                                                                                                                                                                                                                                                                                                    | 40 g                                                                                                                   |
| Electrical data                                           | Nominal power rate                                                                                                                                                                                                                                                                                                                                                                                                                                                                                                                                                                   | 0.045 kW                                                                                                               |
|                                                           | Power supply                                                                                                                                                                                                                                                                                                                                                                                                                                                                                                                                                                         | 220–240 V 50 Hz (1 / N / PE)                                                                                           |
|                                                           | Rated current                                                                                                                                                                                                                                                                                                                                                                                                                                                                                                                                                                        | 0.63 A                                                                                                                 |
|                                                           | On-site fuses                                                                                                                                                                                                                                                                                                                                                                                                                                                                                                                                                                        | Max 16 A                                                                                                               |
|                                                           | Degree of protection                                                                                                                                                                                                                                                                                                                                                                                                                                                                                                                                                                 | IP XO                                                                                                                  |
| Installation<br>Clearance                                 | For operating, service and safety reasons the machine should be installed with a clearance from the building or non-WMF components of not less than 50 mm at the back and sides.  A minimum working space of 800 mm in front the coffee machine and overhead clearance of at least 200 mm above the product hoppers are recommended. The height of the installation surface above the floor is at least 850 mm. If the coffee machine connections are to be run downwards through the counter, please make space for the lines, which can reduce the usable space below the machine. |                                                                                                                        |
| Ventilation                                               | If ventilation possibility is limited sufficient ventilation need to be provided e.g machine on feet extension, active ventilation, additional ventilation slots/ openings in counter area.  Ventilation slots must not be covered. Under certain circumstances a forced ventilation on site is necessary to ensure heat dissipation.                                                                                                                                                                                                                                                |                                                                                                                        |