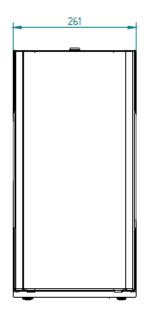

| Dimensions and empty weight  For use at altitude above NN | Width Height Depth Weight Capacity < 2000 m                                                                                                                                                                                                                                                                                                                                                                                                                                                                                                                                          | 261 mm<br>530 mm<br>469 mm<br>Approx. 16 kg<br>10.5 l                                                                  |
|-----------------------------------------------------------|--------------------------------------------------------------------------------------------------------------------------------------------------------------------------------------------------------------------------------------------------------------------------------------------------------------------------------------------------------------------------------------------------------------------------------------------------------------------------------------------------------------------------------------------------------------------------------------|------------------------------------------------------------------------------------------------------------------------|
| Coolant                                                   |                                                                                                                                                                                                                                                                                                                                                                                                                                                                                                                                                                                      | R600a (GWP=1300), Class N (CFC-free) Instructions: contains fluorinated greenhouse gases covered by the Kyoto Protocol |
|                                                           | Amount of coolant                                                                                                                                                                                                                                                                                                                                                                                                                                                                                                                                                                    | 40 g                                                                                                                   |
| Electrical data                                           | Nominal power rate                                                                                                                                                                                                                                                                                                                                                                                                                                                                                                                                                                   | 0.045 kW                                                                                                               |
|                                                           | Power supply                                                                                                                                                                                                                                                                                                                                                                                                                                                                                                                                                                         | 220–240 V 50 Hz (1 / N / PE)                                                                                           |
|                                                           | Rated current                                                                                                                                                                                                                                                                                                                                                                                                                                                                                                                                                                        | 0.63 A                                                                                                                 |
|                                                           | On-site fuses                                                                                                                                                                                                                                                                                                                                                                                                                                                                                                                                                                        | Max 16 A                                                                                                               |
|                                                           | Degree of protection                                                                                                                                                                                                                                                                                                                                                                                                                                                                                                                                                                 | IP XO                                                                                                                  |
| Installation<br>Clearance                                 | For operating, service and safety reasons the machine should be installed with a clearance from the building or non-WMF components of not less than 50 mm at the back and sides.  A minimum working space of 800 mm in front the coffee machine and overhead clearance of at least 200 mm above the product hoppers are recommended. The height of the installation surface above the floor is at least 850 mm. If the coffee machine connections are to be run downwards through the counter, please make space for the lines, which can reduce the usable space below the machine. |                                                                                                                        |
| Ventilation                                               | If ventilation possibility is limited sufficient ventilation need to be provided e.g machine on feet extension, active ventilation, additional ventilation slots/ openings in counter area.  Ventilation slots must not be covered. Under certain circumstances a forced ventilation on site is necessary to ensure heat dissipation.                                                                                                                                                                                                                                                |                                                                                                                        |