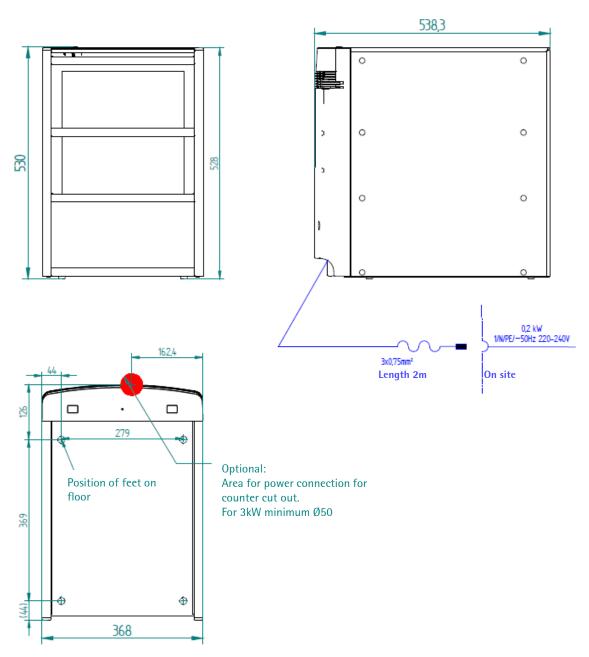

| Dimensions<br>and empty<br>weight        | Width<br>Height<br>Depth<br>Weight<br>Capacity                                                                                                                                                                                                                                                                                                                                                                                                                                                                                                                                                                                                                                    | 368 mm<br>530 mm<br>539 mm<br>Approx. 28 kg<br>88 – 320 cups |
|------------------------------------------|-----------------------------------------------------------------------------------------------------------------------------------------------------------------------------------------------------------------------------------------------------------------------------------------------------------------------------------------------------------------------------------------------------------------------------------------------------------------------------------------------------------------------------------------------------------------------------------------------------------------------------------------------------------------------------------|--------------------------------------------------------------|
| For use at<br>altitude above<br>NN       | < 2000 m                                                                                                                                                                                                                                                                                                                                                                                                                                                                                                                                                                                                                                                                          |                                                              |
| Electrical data                          | Nominal power rate                                                                                                                                                                                                                                                                                                                                                                                                                                                                                                                                                                                                                                                                | 0,2 kW                                                       |
|                                          | Power supply                                                                                                                                                                                                                                                                                                                                                                                                                                                                                                                                                                                                                                                                      | 220–240 V 50 / 60 Hz (1 / N / PE)                            |
|                                          | Degree of protection                                                                                                                                                                                                                                                                                                                                                                                                                                                                                                                                                                                                                                                              | IP XO                                                        |
|                                          | Protection class                                                                                                                                                                                                                                                                                                                                                                                                                                                                                                                                                                                                                                                                  | 1                                                            |
| Installation<br>Clearance                | For operating, service and safety reasons the machine should be installed with a clearance of not less than 50 mm at the back and sides from the building or non-WMF components. A minimum working space of 800 mm in front the coffee machine and overhead clearance of at least 200 mm above the product hoppers are recommended. A clear height of 1,100 mm from the top of the installation surface should be ensured. The height of the installation surface above the floor is at least 850 mm. If the coffee machine connections are to be run downwards through the counter, please make space for the lines, which can reduce the usable space below the coffee machine. |                                                              |
| Installation<br>surface /<br>water spray | The device must be placed and leveled on a horizontal, sturdy, water-resistant, and heatproof base. The device must not be cleaned using a water jet. The device must be installed where it is protected against water spray. The device must not be located on a surface that is sprayed or cleaned with a water hose, steam jets, steam cleaner, or similar devices.                                                                                                                                                                                                                                                                                                            |                                                              |
| Ventilation                              | If ventilation possibility is limited sufficient ventilation need to be provided e.g machine on feet extension, active ventilation, additional ventilation slots/ openings in counter area.  Ventilation slots must not be covered. Under certain circumstances a forced ventilation on site is necessary to ensure heat dissipation.                                                                                                                                                                                                                                                                                                                                             |                                                              |

### WMF Cup rack wide planning information

| Electrical connection | These specifications for the electrical connection and the standards quoted apply for connecting the coffee machine in EU countries. It may be necessary to also observe additional country-specific regulations. Outside the EU countries acceptance of the standards quoted is to be checked by the legal entity or natural person who wishes to use the coffee machine. The local power supply must be constructed according to the currently valid IEC 364 (DIN VDE 0100). An isolated ground socket or a country-specific single-phase socket for single-phase connection, or a 5-pole CEE / CEKON socket per EN 60309 or a country-specific multi-pole socket for a three-phase connection, must be available near the machine. The sockets are part of the customer's on-site installation. The mains cable must not come into contact with hot surfaces. If the mains cable for this device is damaged then it must be replaced by our service personnel or a similarly qualified person, in order to prevent hazards.  Important advice regarding accounting systems:  In case of operation with a card reader an additional and separately fuse-protected shockproof socket must be installed onsite if necessary depending on type of card reader. The supplier of the card reader is to be asked for the required fuse protection. In order to prevent possibly occurring disturbances of our screened data lines by potential equalization currents between the units, an additional potential equalization according to VDE should be provided |                                                                          |
|-----------------------|--------------------------------------------------------------------------------------------------------------------------------------------------------------------------------------------------------------------------------------------------------------------------------------------------------------------------------------------------------------------------------------------------------------------------------------------------------------------------------------------------------------------------------------------------------------------------------------------------------------------------------------------------------------------------------------------------------------------------------------------------------------------------------------------------------------------------------------------------------------------------------------------------------------------------------------------------------------------------------------------------------------------------------------------------------------------------------------------------------------------------------------------------------------------------------------------------------------------------------------------------------------------------------------------------------------------------------------------------------------------------------------------------------------------------------------------------------------------------------------------------------------------------------------------------------------|--------------------------------------------------------------------------|
| Miscellaneous         | Ambient temperature                                                                                                                                                                                                                                                                                                                                                                                                                                                                                                                                                                                                                                                                                                                                                                                                                                                                                                                                                                                                                                                                                                                                                                                                                                                                                                                                                                                                                                                                                                                                          | +16 °C to maximum +32 °C                                                 |
|                       | Maximum<br>humidity                                                                                                                                                                                                                                                                                                                                                                                                                                                                                                                                                                                                                                                                                                                                                                                                                                                                                                                                                                                                                                                                                                                                                                                                                                                                                                                                                                                                                                                                                                                                          | 80 % relative humidity without condensation. Do not use device outdoors. |
|                       | Continuous<br>sound<br>pressure level<br>(Lpa)                                                                                                                                                                                                                                                                                                                                                                                                                                                                                                                                                                                                                                                                                                                                                                                                                                                                                                                                                                                                                                                                                                                                                                                                                                                                                                                                                                                                                                                                                                               | < 70 dB(A)                                                               |