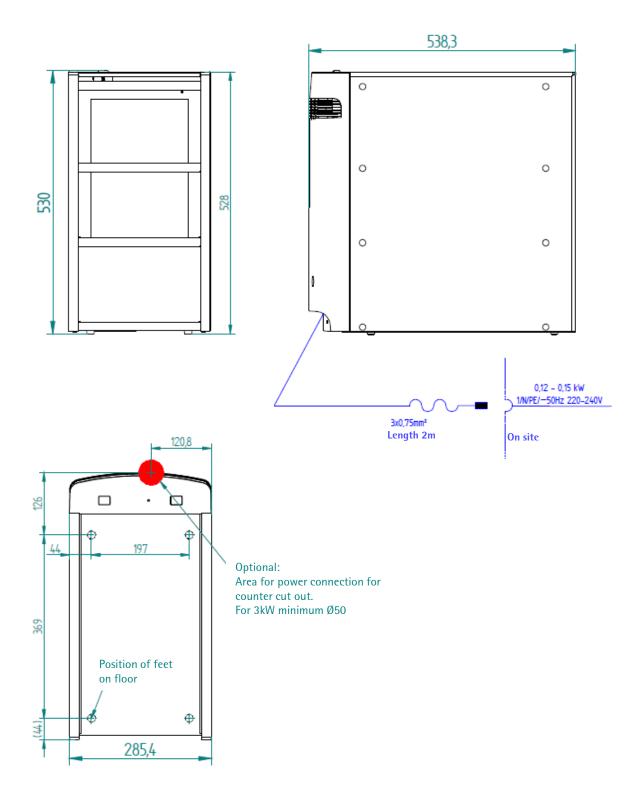

| Dimensions<br>and empty<br>weight        | Width<br>Height<br>Depth<br>Weight                                                                                                                                                                                                                                                                                                                                                                                                                                                                                                                                                                                                                                                | 286 mm<br>530 mm<br>539 mm<br>Approx. 27kg |
|------------------------------------------|-----------------------------------------------------------------------------------------------------------------------------------------------------------------------------------------------------------------------------------------------------------------------------------------------------------------------------------------------------------------------------------------------------------------------------------------------------------------------------------------------------------------------------------------------------------------------------------------------------------------------------------------------------------------------------------|--------------------------------------------|
| For use at<br>altitude above<br>NN       | < 2000 m                                                                                                                                                                                                                                                                                                                                                                                                                                                                                                                                                                                                                                                                          |                                            |
| Electrical data                          | Nominal power rate                                                                                                                                                                                                                                                                                                                                                                                                                                                                                                                                                                                                                                                                | 0,12 – 0,15 kW                             |
|                                          | Power supply                                                                                                                                                                                                                                                                                                                                                                                                                                                                                                                                                                                                                                                                      | 220–240 V 50 / 60 Hz (1 / N / PE)          |
|                                          | Degree of protection                                                                                                                                                                                                                                                                                                                                                                                                                                                                                                                                                                                                                                                              | IP XO                                      |
|                                          | Protection class                                                                                                                                                                                                                                                                                                                                                                                                                                                                                                                                                                                                                                                                  | 1                                          |
| Installation<br>Clearance                | For operating, service and safety reasons the machine should be installed with a clearance of not less than 50 mm at the back and sides from the building or non-WMF components. A minimum working space of 800 mm in front the coffee machine and overhead clearance of at least 200 mm above the product hoppers are recommended. A clear height of 1,100 mm from the top of the installation surface should be ensured. The height of the installation surface above the floor is at least 850 mm. If the coffee machine connections are to be run downwards through the counter, please make space for the lines, which can reduce the usable space below the coffee machine. |                                            |
| Installation<br>surface /<br>water spray | The device must be placed and leveled on a horizontal, sturdy, water-resistant, and heatproof base. The device must not be cleaned using a water jet. The device must be installed where it is protected against water spray. The device must not be located on a surface that is sprayed or cleaned with a water hose, steam jets, steam cleaner, or similar devices.                                                                                                                                                                                                                                                                                                            |                                            |
| Ventilation                              | If the possibility of ventilation is limited, adequate ventilation must be provided. Ventilation must be designed according to the installation situation. (e.g. machine on legs, active ventilation, additional air vents / openings in counter area, etc.). Ventilation openings must not be covered.                                                                                                                                                                                                                                                                                                                                                                           |                                            |

## WMF cup rack narrow planning information

| Electrical<br>connection | These specifications for the electrical connection and the standards quoted apply for connecting the coffee machine in EU countries. It may be necessary to also observe additional country-specific regulations. Outside the EU countries acceptance of the standards quoted is to be checked by the legal entity or natural person who wishes to use the coffee machine. The local power supply must be constructed according to the currently valid IEC 364 (DIN VDE 0100). An isolated ground socket or a country-specific single-phase socket for single-phase connection, or a 5-pole CEE / CEKON socket per EN 60309 or a country-specific multi-pole socket for a three-phase connection, must be available near the machine. The sockets are part of the customer's on-site installation. The mains cable must not come into contact with hot surfaces. If the mains cable for this device is damaged then it must be replaced by our service personnel or a similarly qualified person, in order to prevent hazards. Important advice regarding accounting systems: In case of operation with a card reader an additional and separately fuse-protected shockproof socket must be installed onsite if necessary depending on type of card reader. The supplier of the card reader is to be asked for the required fuse protection. In order to prevent possibly occurring disturbances of our screened data lines by potential equalization currents between the units, an additional potential equalization according to VDE should be provided for units connected to an accounting system. |                                                                          |
|--------------------------|---------------------------------------------------------------------------------------------------------------------------------------------------------------------------------------------------------------------------------------------------------------------------------------------------------------------------------------------------------------------------------------------------------------------------------------------------------------------------------------------------------------------------------------------------------------------------------------------------------------------------------------------------------------------------------------------------------------------------------------------------------------------------------------------------------------------------------------------------------------------------------------------------------------------------------------------------------------------------------------------------------------------------------------------------------------------------------------------------------------------------------------------------------------------------------------------------------------------------------------------------------------------------------------------------------------------------------------------------------------------------------------------------------------------------------------------------------------------------------------------------------------------------------------------------------------------------------------------------------|--------------------------------------------------------------------------|
| Miscellaneous            | Ambient<br>temperature                                                                                                                                                                                                                                                                                                                                                                                                                                                                                                                                                                                                                                                                                                                                                                                                                                                                                                                                                                                                                                                                                                                                                                                                                                                                                                                                                                                                                                                                                                                                                                                  | +16 °C to maximum +32 °C                                                 |
|                          | Maximum<br>humidity                                                                                                                                                                                                                                                                                                                                                                                                                                                                                                                                                                                                                                                                                                                                                                                                                                                                                                                                                                                                                                                                                                                                                                                                                                                                                                                                                                                                                                                                                                                                                                                     | 80 % relative humidity without condensation. Do not use device outdoors. |
|                          | Continuous<br>sound<br>pressure level<br>(Lpa)                                                                                                                                                                                                                                                                                                                                                                                                                                                                                                                                                                                                                                                                                                                                                                                                                                                                                                                                                                                                                                                                                                                                                                                                                                                                                                                                                                                                                                                                                                                                                          | < 70 dB(A)                                                               |